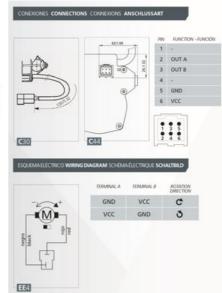

## PRODUCT DESCRIPTION

The DOGA 316H series uses a brushed DC motor with worm gearbox and is developed to provide a compact, low noise and cost-effective solution to suit many industrial applications. Integrated with the motor are hall effect sensors offering up to 310ppr positional accuracy of the output shaft for feedback of speed, direction, and position of the rotor.

## **TECHNICAL DATA**

| Current max | 22 A |
|-------------|------|
| EMC filter  | Yes  |
| IP class    | IP40 |

| Max. torque                     | 10 Nm   |
|---------------------------------|---------|
| Nominal current                 | 6 A     |
| Nominal speed                   | 65 rpm  |
| Nominal torque                  | 1,5 Nm  |
| Number of pulses per revolution | 310     |
| Positioning feedback            | Yes     |
| Ratio                           | 62:1    |
| Shaft diameter                  | 9 mm    |
| Supply voltage                  | 12 V DC |
| Type of gearbox                 | Worm    |
| Type of wheel                   | Plastic |
| Weight                          | 0,9 kg  |