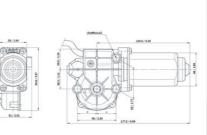

## **TECHNICAL DATA**

| Current max | 22 A |
|-------------|------|
| EMC filter  | Yes  |
| IP class    | IP40 |

| Max. torque                     | 10 Nm   |
|---------------------------------|---------|
| Nominal current                 | 6 A     |
| Nominal speed                   | 65 rpm  |
| Nominal torque                  | 1,5 Nm  |
| Number of pulses per revolution | 310     |
| Positioning feedback            | Yes     |
| Ratio                           | 62:1    |
| Shaft diameter                  | 9 mm    |
| Supply voltage                  | 12 V DC |
| Type of gearbox                 | Worm    |
| Type of wheel                   | Plastic |
| Weight                          | 0,9 kg  |