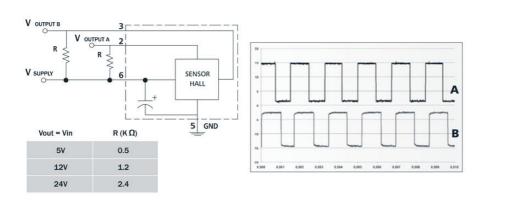

## PRODUCT DESCRIPTION

The DOGA 316H series uses a brushed DC motor with worm gearbox and is developed to provide a compact, low noise and cost-effective solution to suit many industrial applications. Integrated with the motor are hall effect sensors offering up to 310ppr positional accuracy of the output shaft for feedback of speed, direction, and position of the rotor.

## **TECHNICAL DATA**

| Current max | 22 A |
|-------------|------|
| EMC filter  | Yes  |
| IP class    | IP40 |

| Max. torque                     | 10 Nm   |
|---------------------------------|---------|
| Nominal current                 | 6 A     |
| Nominal speed                   | 65 rpm  |
| Nominal torque                  | 1,5 Nm  |
| Number of pulses per revolution | 310     |
| Positioning feedback            | Yes     |
| Ratio                           | 62:1    |
| Shaft diameter                  | 9 mm    |
| Supply voltage                  | 12 V DC |
| Type of gearbox                 | Worm    |
| Type of wheel                   | Plastic |
| Weight                          | 0,9 kg  |