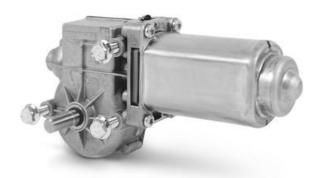

Right angle worm gearbox, hall sensors

316.9747.20.00 Worm gearmotor 12 V dc, 1.5 Nm, 65 rpm, 6 A, Hall Sensors

- 12 24Vdc with positional feedback
- Up to 2Nm
- Up to 65rpm
- · Compact low noise design
- · High starting torque

## PRODUCT DESCRIPTION

The DOGA 316H series uses a brushed DC motor with worm gearbox and is developed to provide a compact, low noise and cost-effective solution to suit many industrial applications. Integrated with the motor are hall effect sensors offering up to 310ppr positional accuracy of the output shaft for feedback of speed, direction, and position of the rotor.