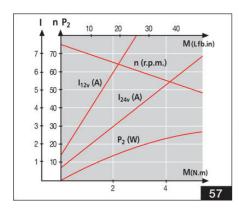

The standard hardened plastic worm wheel offers smooth, low noise operation and good performance, along with durability. IP10 is standard, with an EMC filter option.

VOLTAGE: 12 / 24Vdc supply - ideally suited to battery powered and mobile applications.

TORQUE: >2Nm nominal, >10Nm starting - a good choice for applications requiring high start-up power.

SPEED: 38 - 65rpm options using a range of motor/gearbox combinations.

For modest quantities DOGA can offer **product customisation** to better suit the individual needs of the customer and application. Adaptations can include changes to the output shaft, supply voltage, gear wheel material, cabling/connectors, gear ratios and motor windings.

## **TECHNICAL DATA**

| Current max | 22 A |
|-------------|------|
| EMC filter  | Yes  |
| IP class    | IP40 |

| Max. torque                     | 10 Nm   |
|---------------------------------|---------|
| Nominal current                 | 6 A     |
| Nominal speed                   | 65 rpm  |
| Nominal torque                  | 1,5 Nm  |
| Number of pulses per revolution | 310     |
| Positioning feedback            | Yes     |
| Ratio                           | 62:1    |
| Shaft diameter                  | 9 mm    |
| Supply voltage                  | 12 V DC |
| Type of gearbox                 | Worm    |
| Type of wheel                   | Plastic |
| Weight                          | 0,9 kg  |